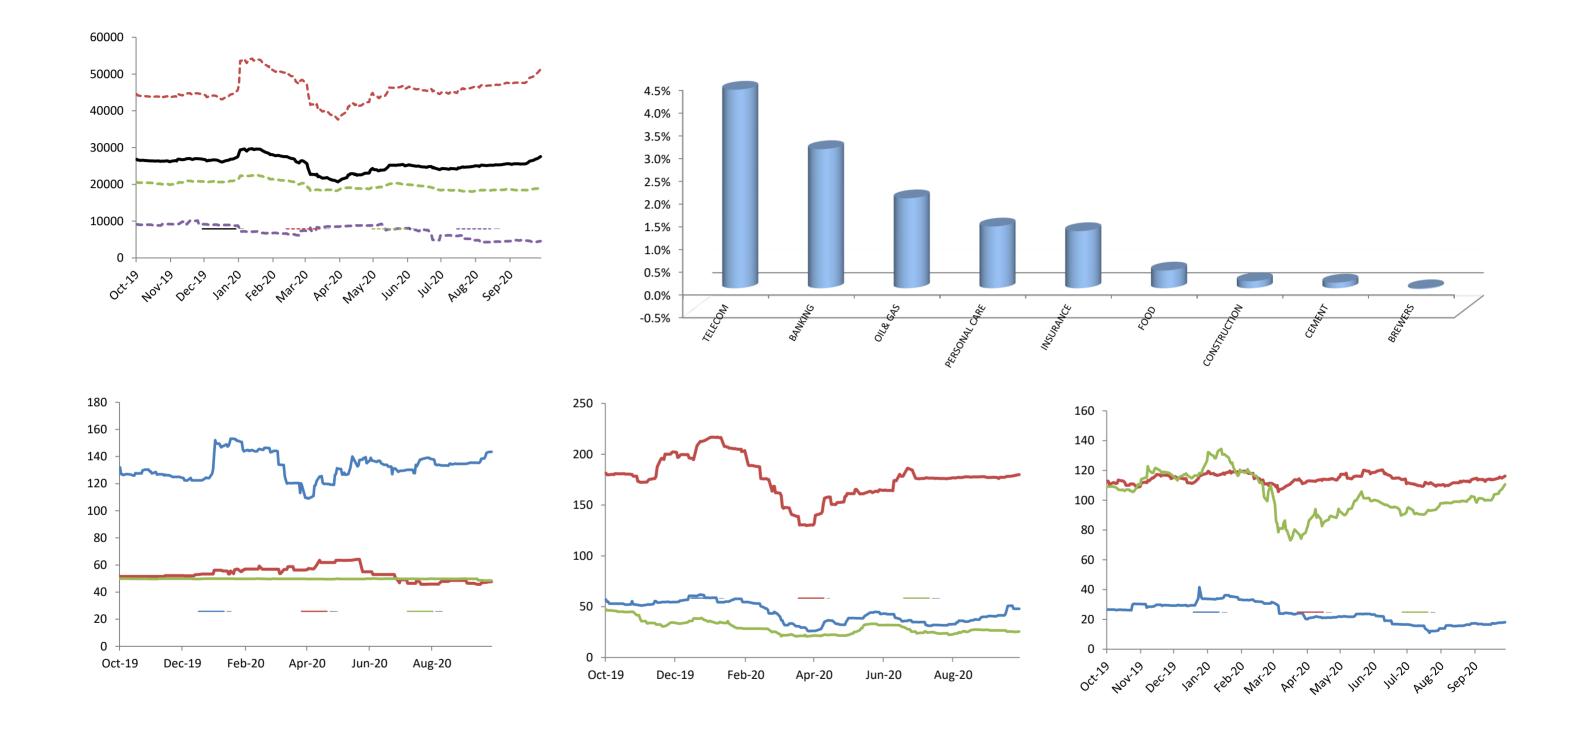

|                            | 1 Day  | 1 Wk   | 3 Month | 6 Month |            |             |              | 52 Wk<br>Volatility | 52 Wk Max |
|----------------------------|--------|--------|---------|---------|------------|-------------|--------------|---------------------|-----------|
| ARM Sector Indices         | Return | Return | Return  | Return  | QTD Return | YTD sReturn | 52 Wk Return | (SD)                | Drawdown  |
| BANKING                    | 3.06%  | 6.07%  | 22.78%  | 44.20%  | 4.28%      | -6.47%      | 3.17%        | 2.19%               | -11.71%   |
| BREWERS                    | -0.02% | -6.12% | 37.37%  | 84.48%  | -0.02%     | -22.02%     | -13.38%      | 2.83%               | -8.62%    |
| CEMENT                     | 0.12%  | 3.48%  | 9.38%   | 21.44%  | 0.62%      | 15.28%      | 8.74%        | 1.74%               | -7.30%    |
| TELECOM                    | 4.37%  | 6.23%  | 18.57%  | 43.33%  | 4.89%      | 33.95%      | 15.06%       | 1.47%               | -6.52%    |
| PERSONAL CARE              | 1.36%  | 0.00%  | 0.94%   | 21.73%  | 1.36%      | -34.22%     | -45.88%      | 2.67%               | -9.37%    |
| CONSTRUCTION               | 0.15%  | 0.93%  | -6.20%  | -15.49% | 0.78%      | -10.66%     | -7.60%       | 1.70%               | -14.26%   |
| FOOD                       | 0.39%  | 0.92%  | -2.42%  | 38.29%  | 0.74%      | -15.25%     | -0.64%       | 1.60%               | -6.99%    |
| INSURANCE                  | 1.25%  | 1.49%  | 2.19%   | 4.71%   | 0.58%      | 0.01%       | 2.92%        | 0.85%               | -3.94%    |
| OIL& GAS                   | 1.98%  | 2.96%  | 9.00%   | -25.59% | 2.27%      | -56.43%     | -29.73%      | 3.71%               | -18.51%   |
| REAL ESTATE                | -0.18% | -0.12% | -2.75%  | -2.64%  | -0.03%     | -2.78%      | -3.14%       | 0.18%               | -2.38%    |
| ARM Capitalisation Indices |        |        |         |         |            |             |              |                     |           |
| Large Cap (Top 10%)        | 2.12%  | 4.19%  | 13.69%  | 33.00%  | 2.77%      | 15.55%      | 14.85%       | 1.26%               | -4.78%    |
| Mid Cap (Mid 30%)          | 1.23%  | 1.81%  | 2.34%   | 4.93%   | 1.08%      | -9.01%      | -7.22%       | 0.71%               | -3.95%    |
| Small Cap (Bottom 60%)     | 3.87%  | 6.81%  | -4.95%  | -46.21% | 5.05%      | -48.61%     | -49.36%      | 3.87%               | -21.93%   |